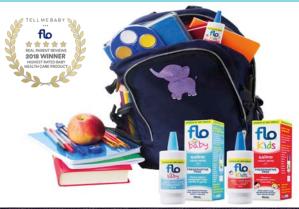

## Beat back to school bugs with award winning Flo!\* From \$12.95 RRP

Flo Baby and Kids Saline Nasal Sprays are helpful in relieving nasal congestion as a result of colds and allergies. Returning to school and day care means children may be further exposed to the common cold virus and airborne allergens like dust, pollen and mould spores. Daily nasal washing with a gentle, preservative-free, non-medicated saline like Flo Baby or Flo Kids can help thin excess mucus and wash away germs and allergens breathed into the nose.

Stockists: ENT Technologies 1300 857 912 | www.flo.com.au

\*Flo Baby - highest baby healthcare product by Tell Me Baby parents. Always read the label. Follow instructions for use. If symptoms persist, talk to your healthcare professional.