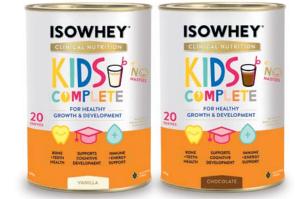

# IsoWhey Clinical Nutrition KIDS COMPLETE \$34.95 RRP

IsoWhey Clinical Nutrition KIDS COMPLETE, has been specially designed to support the nutritional needs of children who cannot meet their diet needs through diet modification alone. It can be consumed as a delicious shake (available in vanilla and chocolate), with high quality protein, vitamins and minerals, probiotics and DHA to support children's growth and development.